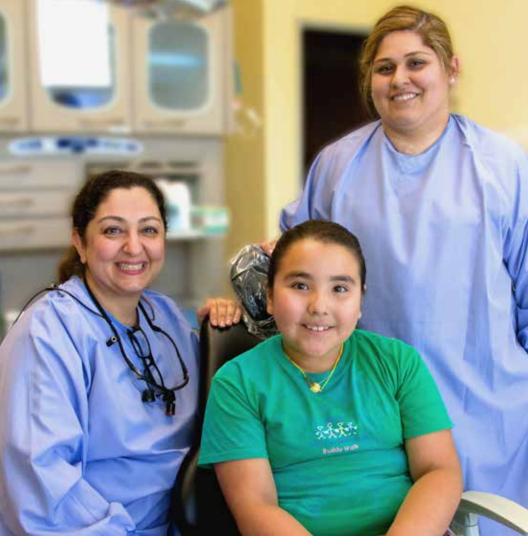

# Welcome to CareOregon Dental

# What to expect and what to do

The ID Card you receive in the mail shows your dental insurance information on the back.

Please bring this card with you whenever you see a dentist.

# Make an appointment soon

It's important to have regular checkups.

To make an appointment:

- 1. Call your dental clinic during office hours.
- 2. Tell the office you have CareOregon Dental and why you want to see a dentist.
- 3. If you need an interpreter at your appointment, tell the clinic staff when you make the appointment.