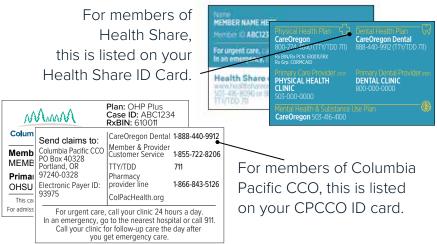

# What to expect and what to do

The ID Card you receive in the mail shows your dental insurance information on the back.

Please bring this card with you whenever you see a dentist.

**Questions?** Ask your dentist. Or contact your dental plan. The phone number is on your Member ID card.