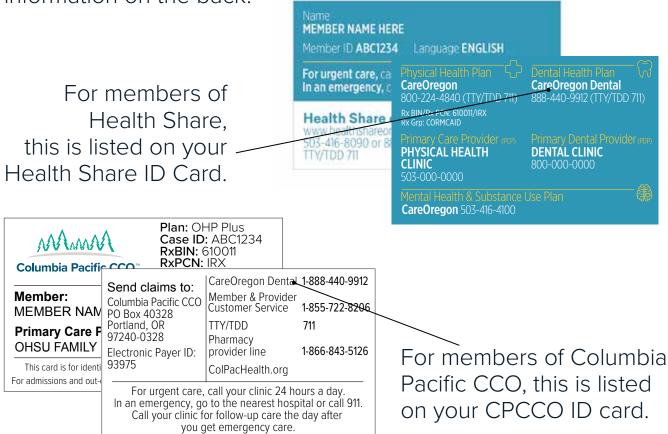

## What to expect and what to do

The ID Card you receive in the mail shows your dental insurance information on the back.

Please bring this card with you whenever you see a dentist.

**Questions?** Ask your dentist. Or contact your dental plan. The phone number is on your Member ID card.